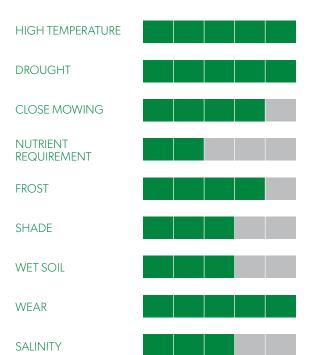

erage width 2.5mm / Average

length 30mm / Mid dark green

OPTIMAL pH RANGE 5.5-7

MOWING HEIGHT 8mm – 36mm

SEED PRODUCTION Produces a seasonal seed head with

2-4 raceme.

LOCATION Supply available Australia-wide.

USES Perfect for domestic, commercial

and high wear sports applications and areas of moderate shade. Variety is low maintenance and requires minimal nutrient and irrigation application once established. Very drought tolerant and quick to repair

from wear.

PLANT PROTECTION Ensure supplier is a licensed Lawn

Solutions Australia member and product has been certified by AusGAP. Product should be accompanied with a 10-year Product Warranty Certificate and Certificate of Authenticity. PBR

protection pending.

MAINTENANCE Medium.

### **TOLERANCE** (From very low to very high)





#### **Grass Details**

- Grown Australia-wide.
- Strong self-repairer and winter active.
- Suitable to high wear areas.
- Perfect for sports fields and open public spaces.

\$2 coin on wide shot of grassed area



Close-up of live stolon.



FOR MORE: